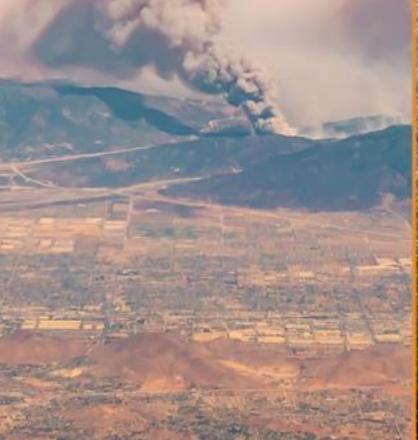

in Three Ways**



## **Direct Flame Contact:**

When the flames come into contact with additional fuel



## **Heat Transfer:**

When there is enough heat energy that a material can burn



## **Embers:**

When small pieces of burning fuel loft into the air and ignite additional fuel

AREAS OF FOCUS:

- Structures as targets from WUI fires
- Structures as sources or spreaders of WUI fires



# Wildland Emissions vs. Urban (WUI) Emissions

#### Wildland fire emissions:

- Particulate matter (PM)
- Volatile organic compounds (VOCs)
- Semi-volatile organic compounds (SVOCs)

#### Urban (WUI) fire emissions:

- Metals
  - Halogenated organics
- Chlorine
- Cyanates

# **Emissions in the WUI**

## FUEL IN WUI WILDFIRES PRODUCE DIFFERENT TYPES OF POLLUTANTS

Residues

## Atmospheric Emissions





### Effluents (liquid waste)

## **The Plume**



# **Exposure Routes**



©2023 UNDERWRITERS LABORATORIES INC.

When people returned to homes that survived the Marshall fire, some of them found what researchers describe as "another disaster."

## **CONTACT INFORMATION**



 $\mathbf{\hat{L}}$ 

# Visit www.chemicalinsights.org/wildfires

©2023 UNDERWRITERS LABORATORIES INC.

# Image: Constraint of the second sec

## WWW.CHEMICALINSIGHTS.ORG