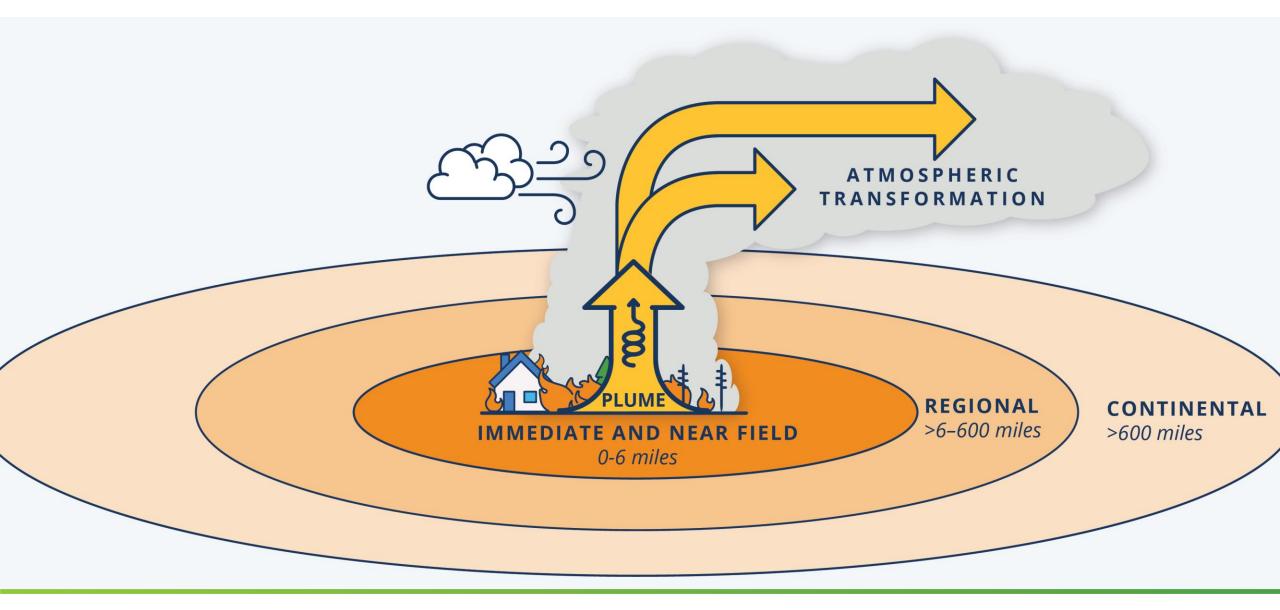

en the flames come into contact with additional fuel



## **Heat Transfer:**

When there is enough heat energy that a material can burn



## **Embers:**

When small pieces of burning fuel loft into the air and ignite additional fuel

AREAS OF FOCUS:

- Structures as targets from WUI fires
- Structures as sources or spreaders of WUI fires



# Wildland Emissions vs. Urban (WUI) Emissions

#### Wildland fire emissions:

- Particulate matter (PM)
- Volatile organic compounds (VOCs)
- Semi-volatile organic compounds (SVOCs)

#### Urban (WUI) fire emissions:

- Metals
  - Halogenated organics
- Chlorine
- Cyanates

# **Emissions in the WUI**

## FUEL IN WUI WILDFIRES PRODUCE DIFFERENT TYPES OF POLLUTANTS

Residues

## Atmospheric Emissions





### Effluents (liquid waste)

## **The Plume**



# **Exposure Routes**



©2023 UNDERWRITERS LABORATORIES INC.

When people returned to homes that survived the Marshall fire, some of them found what researchers describe as "another disaster."

## **CONTACT INFORMATION**



 $\mathbf{\hat{L}}$ 

# Visit www.chemicalinsights.org/wildfires

©2023 UNDERWRITERS LABORATORIES INC.

# Image: Constraint of the second sec

## WWW.CHEMICALINSIGHTS.ORG