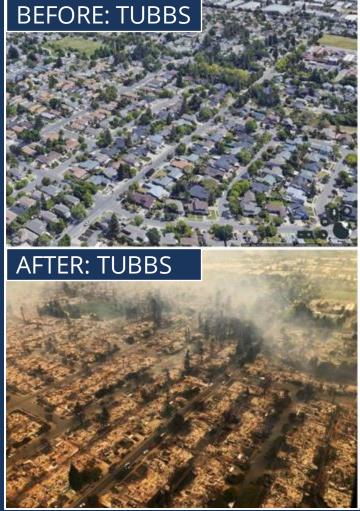

# Wildland Emissions vs. Urban (WUI) Emissions

#### Wildland fire emissions:

- Particulate matter (PM)
- Volatile organic compounds (VOCs)
- Semi-volatile organic compounds (SVOCs)

#### Urban (WUI) fire emissions:

- Metals
  - Halogenated organics
- Chlorine
- Cyanates