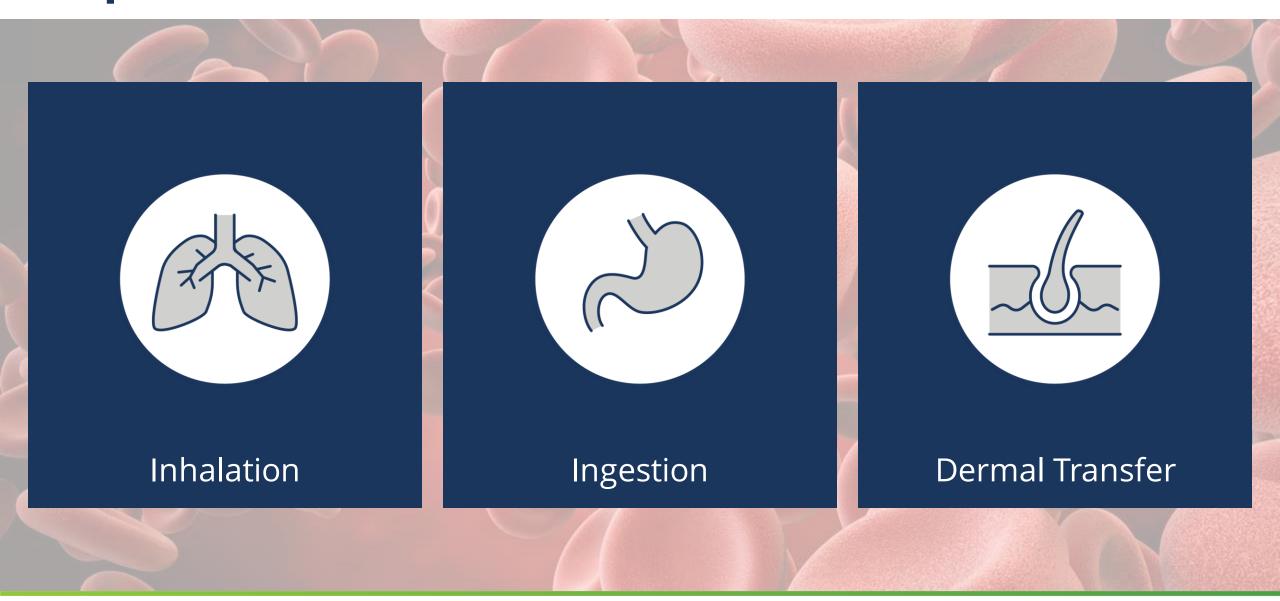

# **Exposure Routes**

©2023 UNDERWRITERS LABORATORIES INC.

When people returned to homes that survived the Marshall fire, some of them found what researchers describe as "another disaster."